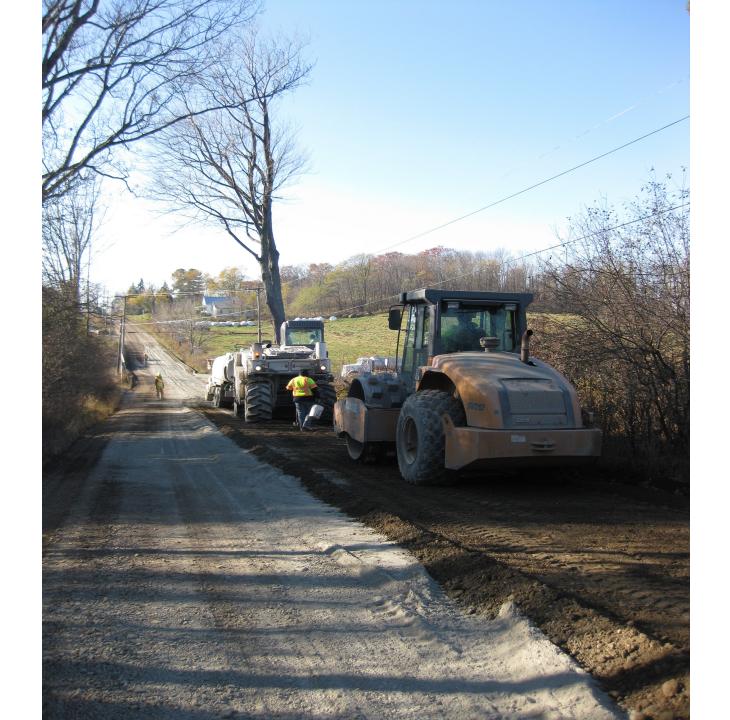

### The Processes

- Pulverize the existing roadway to the depth specified
- Added the additive at the correct amount in the design
- Pulverize the additive and the roadway materials.
- If necessary re-pulverize the additive and roadway materials
- Grade to the required depth and scope of the project plans
- Compact the mixed and graded roadway to the desired density.

# **Full Depth Reclamation**