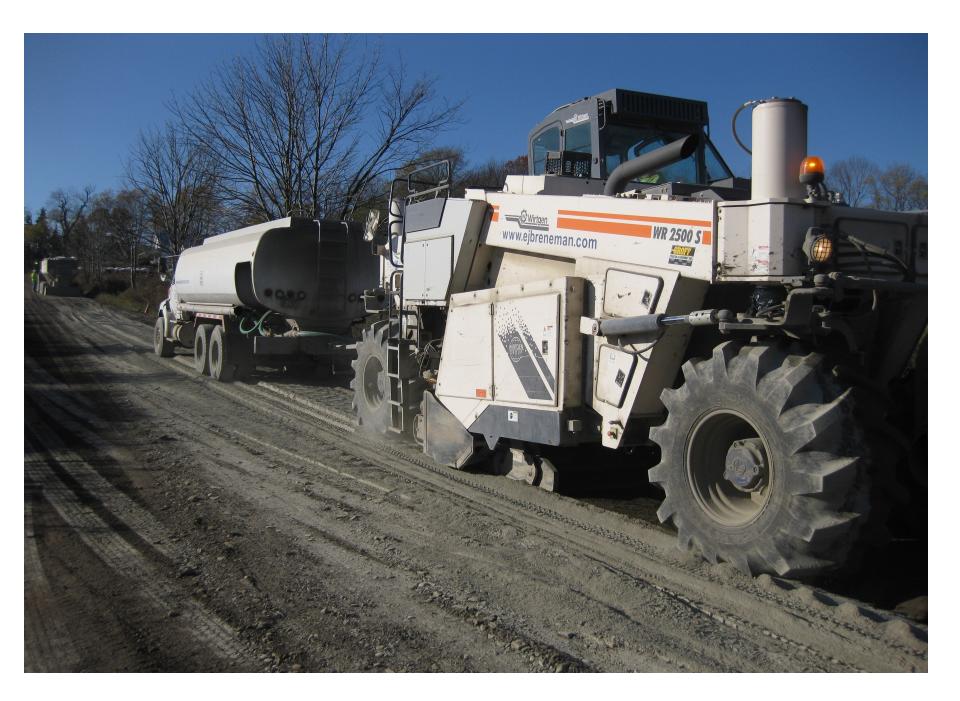

### The Processes

- Pulverize the existing roadway to the depth specified
- Added the additive at the correct amount in the design
- Pulverize the additive and the roadway materials.
- If necessary re-pulverize the additive and roadway materials
- Grade to the required depth and scope of the project plans
- Compact the mixed and graded roadway to the desired density.