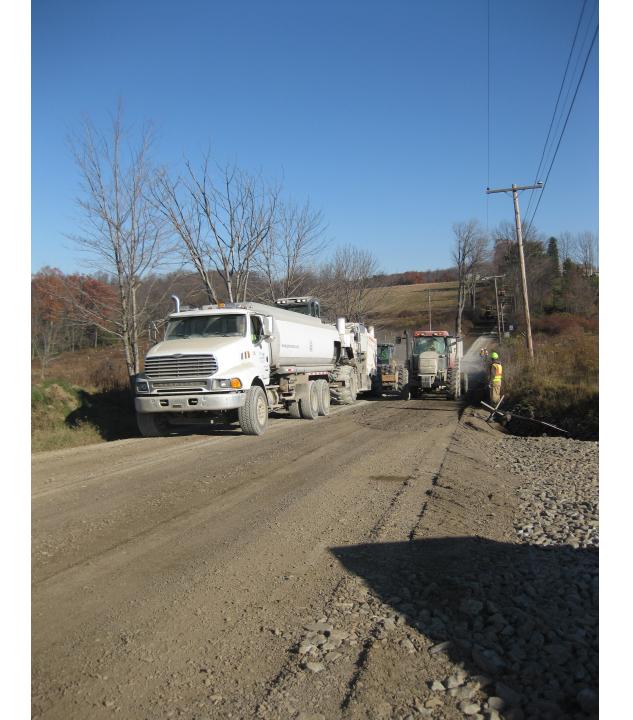

### The Processes

- Pulverize the existing roadway to the depth specified
- Added the additive at the correct amount in the design
- Pulverize the additive and the roadway materials.
- If necessary re-pulverize the additive and roadway materials
- Grade to the required depth and scope of the project plans
- Compact the mixed and graded roadway to the desired density.