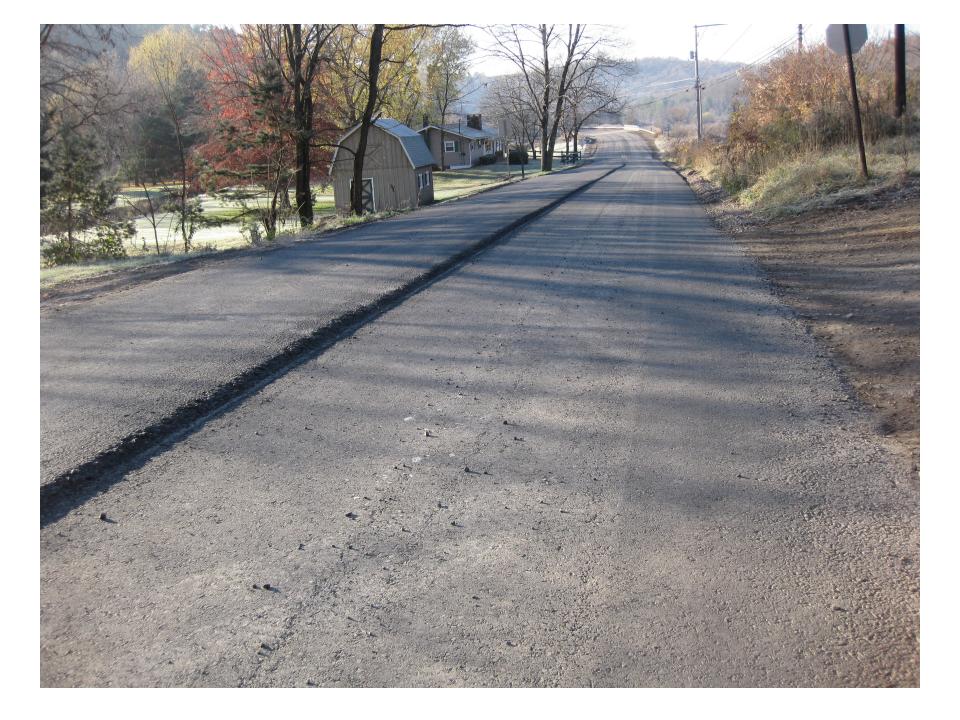

# Full Depth Reclamation

After the roadway has been Prime Coated and has dried sufficiently

Place a Hot Mix Asphalt Surface to the desired thickness in the contract and compact.