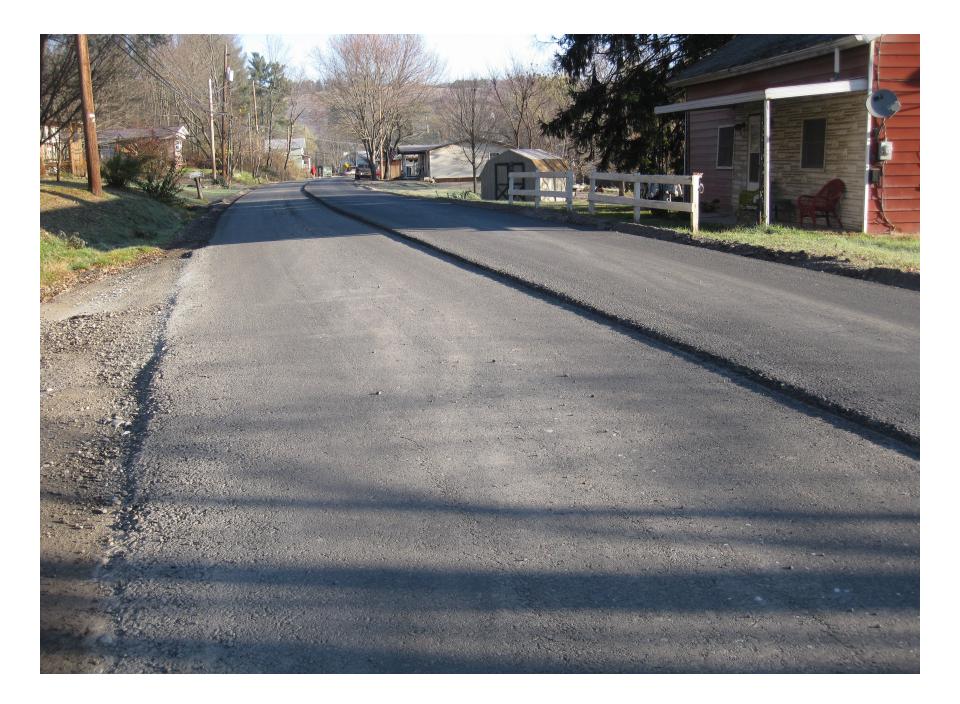

# Full Depth Reclamation

After the roadway has been Prime Coated and has dried sufficiently

Place a Hot Mix Asphalt Surface to the desired thickness in the contract and compact.