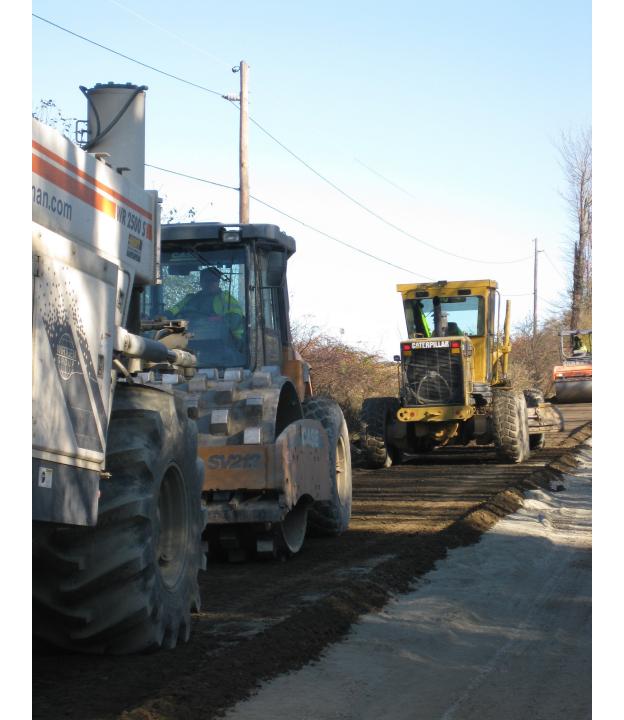

### The Processes

- Pulverize the existing roadway to the depth specified
- Added the additive at the correct amount in the design
- Pulverize the additive and the roadway materials.
- If necessary re-pulverize the additive and roadway materials
- Grade to the required depth and scope of the project plans
- Compact the mixed and graded roadway to the desired density.